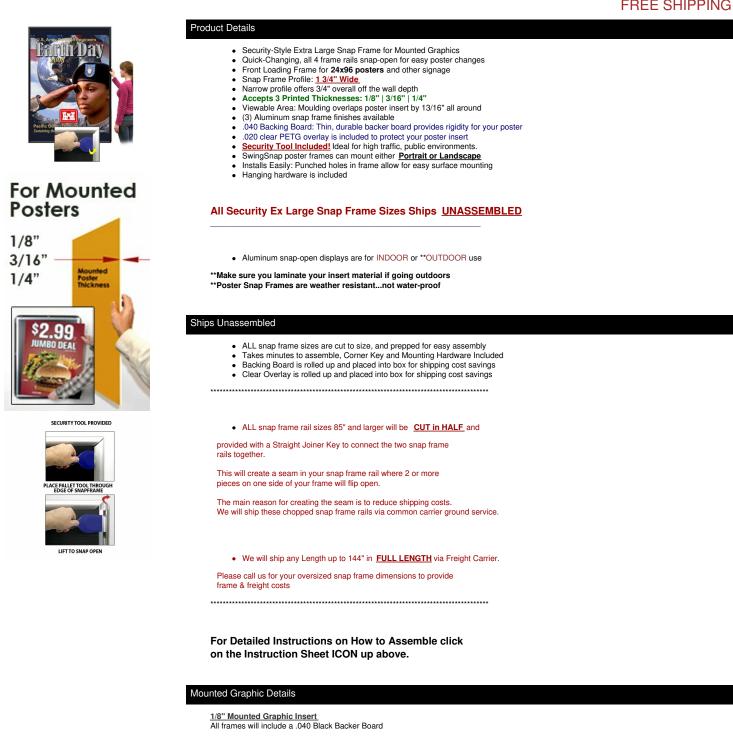

### EXTRA-LARGE Poster Snap Frames 24 x 96 (1 3/4" Security Profile MOUNTED GRAPHICS)

#### FOR CURRENT PRICING, VISIT THE ID # LISTED ABOVE FREE SHIPPING

All frames will include a .020 Clear Overlay

<u>3/16" Mounted Graphic Insert</u> All frames will include a .040 Black Backer Board All frames will include a .020 Clear Overlay

#### 1/4" MAX Mounted Graphic Insert

.040 Black Backer Board NOT INCLUDED (can not fit)

.020 Clear Overlay NOT INCLUDED (can not fit)