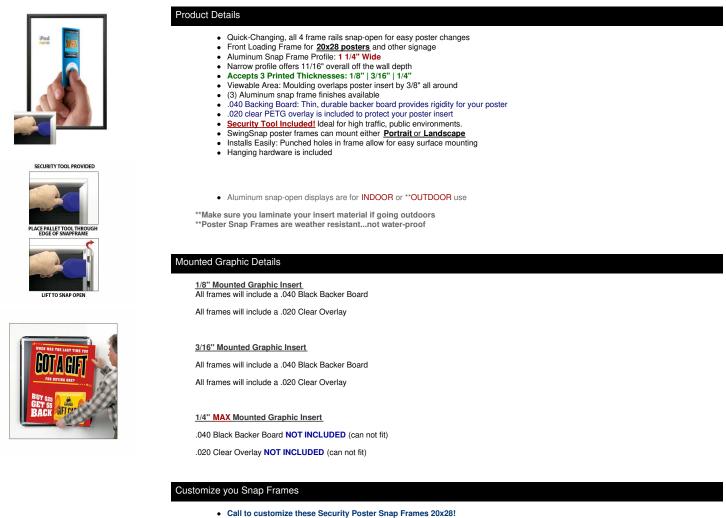

## **Displays**4Sale

A DIVISION OF ACCESS DISPLAY GROUP, INC.

TEL: 800-289-1539 FAX: 877-842-5126 E-MAIL: info@displays4sale.com

## **Product Sheet**

Item ID # SSTRMT-2028

## 20 x 28 Poster Snap Open Frames (1 1/4" Security-Style) for MOUNTED GRAPHICS

## FOR CURRENT PRICING, VISIT THE ID # LISTED ABOVE FREE SHIPPING



| M     | odel    | Insert Size | Overall Size      | Viewable Area     | Ships Via | Shipping Wt | How is Frame Shipped? |
|-------|---------|-------------|-------------------|-------------------|-----------|-------------|-----------------------|
| SSTRM | MT-2028 | 20" x 28"   | 21 3/4" x 39 3/4" | 19 1/4" x 27 1/4" | UPS       | 9           | Assembled             |