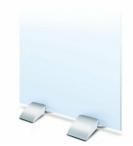

## Product Details

- **Curved Mount Base**
- Sign Holder Display Stand Floorstand Base constructed with durable lightweight aluminum
- Holds Rigid Poster Boards
- Display 24" Wide poster boards
- Displays 1 or 2 rigid posters, single or double sided

  Hidden Knob to tighten and open the poster gripper
- Available in Black or Silver Finishes
- Very lightweight and portable
- Poster Board Thickness: 3/8" up to 1 1/4" Height Off Floor: 5 1/2"
- Front to Back Floor Space (Depth): 14 1/2"
- Overall Sign Holder Weight: 10 LBS
- Curved Base Poster Board Holder Best suited for Indoor Use Only

\*FOR LARGER POSTERS, PLACE 2 MOUNTS UNDER YOUR POSTER BOARD

| Model   | Base Width | Height (Off Floor) | Front to Back (Depth) | Ships Via | Product Weight |
|---------|------------|--------------------|-----------------------|-----------|----------------|
| TTRCM24 | 24"        | 5 1/2"             | 14 1/2"               | UPS       | 10 LBS         |