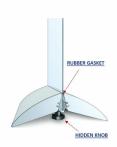

## Product Details

- **Curved Mount Base**
- Sign Holder Display Stand Floorstand Base constructed with durable lightweight aluminum
- Holds Rigid Poster Boards
- Display 24" Wide poster boards
- Displays 1 or 2 rigid posters, single or double sided

  Hidden Knob to tighten and open the poster gripper
- Available in Black or Silver Finishes
- Very lightweight and portable
- Poster Board Thickness: 3/8" up to 1 1/4" Height Off Floor: 5 1/2"
- Front to Back Floor Space (Depth): 14 1/2"
- Overall Sign Holder Weight: 10 LBS
- Curved Base Poster Board Holder Best suited for Indoor Use Only