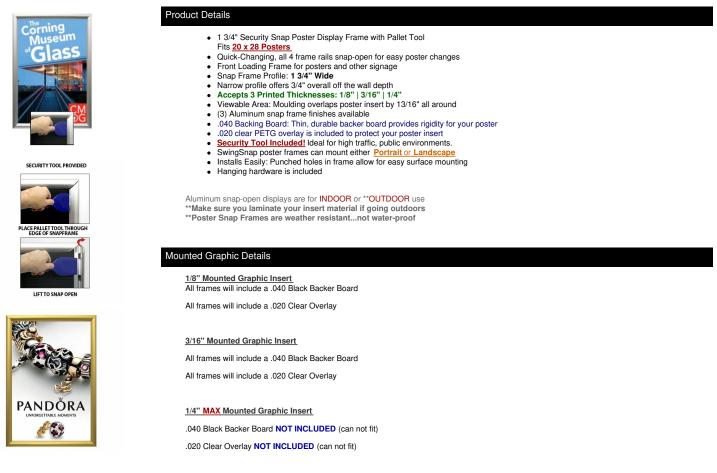

## **Displays**4Sale

A DIVISION OF ACCESS DISPLAY GROUP, INC.

TEL: 800-289-1539 FAX: 877-842-5126 E-MAIL: info@displays4sale.com

## **Product Sheet**

Item ID # SSTR134MT-2028

## 20x28 Poster Snap Open Frames (1 3/4" Security-Style) for MOUNTED GRAPHICS

## FOR CURRENT PRICING, VISIT THE ID # LISTED ABOVE FREE SHIPPING



| Model          | Insert Size | Overall Size      | Viewable Area     | Ships Via | Shipping Weight | How is Frame Shipped? |
|----------------|-------------|-------------------|-------------------|-----------|-----------------|-----------------------|
| SSTR134MT-2028 | 20" x 28"   | 21 3/4" x 29 3/4" | 18 3/8" x 26 3/8" | UPS       | 9               | Assembled             |