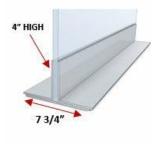

## **Product Details**

- 48" Wide Steel Base T Mount For Sign Boards
- Accepts up to 1/2" Max Thick Graphic Boards
- Displays 1 or 2 posters, single or double-sided Display mounts sits flat on any surface
- Overall Sign Holder Weight: 43 3/4 Lbs.
- Built to display up to 48" wide boards and other substrates
- Floor Stand T-Base Mounts constructed with durable steel
- Double L Mounts in Black or Silver finishes
- Height Off Floor: 4"
- Front to Back Floor Space (Depth): **7 3/4"**Assemble without tools (no loose parts to lose)
- T-Mount Sign Holder Base Stands Best for Indoor Use Only
- Does Not Come with Graphics Board

\*Either place (2) Poster Boards 1/4" Thick or Place (1) 1/2" Thick Poster Board.

This will ensure your posters are buckling or sagging.

SEPARATE POSTERS

**DISPLAY 1 OR 2 POSTERS 48" WIDE** 

| Model    | Base Width | Height (Off Floor) | Front to Back Depth | Ships Via | Product Weight |
|----------|------------|--------------------|---------------------|-----------|----------------|
| TTRDLM48 | 48"        | 4"                 | 7 3/4"              | UPS       | 43.75 LBS      |