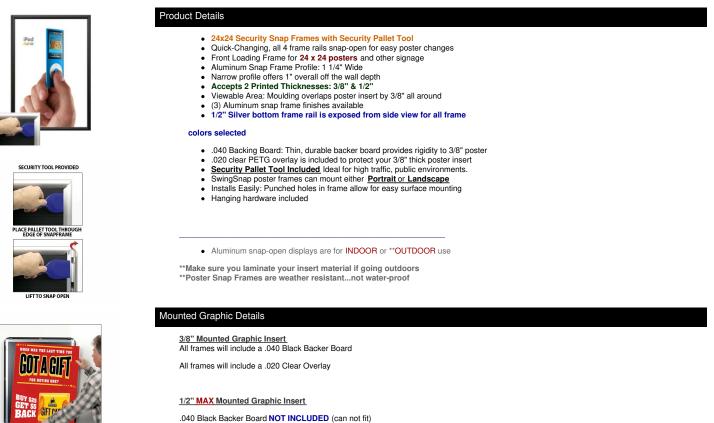

### EXTRA DEEP 24 x 24 Poster Snap Frames (1 1/4" Security Profile for MOUNTED GRAPHICS)

#### FOR CURRENT PRICING, VISIT THE ID # LISTED ABOVE FREE SHIPPING

.020 Clear Overlay NOT INCLUDED (can not fit)