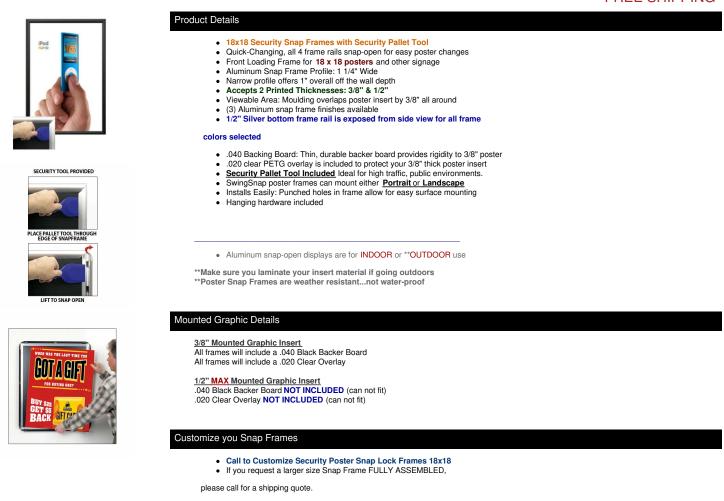

## EXTRA DEEP 18 x 18 Poster Snap Frames (1 1/4" Security Profile for MOUNTED GRAPHICS)

## FOR CURRENT PRICING, VISIT THE ID # LISTED ABOVE FREE SHIPPING

| Model            | Insert Size | Overall Size      | Viewable Area     | Ships Via | Shipping Wt | How is Frame Shipped? |
|------------------|-------------|-------------------|-------------------|-----------|-------------|-----------------------|
| SSTRMT-DEEP-1818 | 18" x 18"   | 19 3/4" x 19 3/4" | 17 1/4" x 17 1/4" | UPS       | 7           | Assembled             |