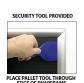

### FOR CURRENT PRICING, VISIT THE ID # LISTED ABOVE FREE SHIPPING

- Security Snap Lock Poster Display Frame
  - Extra Large 40x50 Snap Frame + Pallet Tool
  - Quick-Changing, all 4 Frame Rails Snap-Open
     Aluminum Snap Frame Profile: 1 1/4" Wide
  - Pallet Tool Flips-Up the Super Tight "Sping-Loaded" Frame Rails
  - Front Loading Frame for 40x50 Posters and Other Signage
  - Narrow profile offers 11/16" overall off-the-wall depth
  - Accepts printed material up to 1/16" thick
  - Viewable Area: Moulding overlaps poster insert by 3/8" all around
  - Three Aluminum Snap Frame Finishes
  - .040 Backing Board: provides rigidity for thin poster sheet
  - .020 clear PETG overlay included to protect poster insert
  - Security Tool Included! Ideal for high-traffic, public areas
  - SwingSnap Poster Frames mount Portrait or Landscape
  - · Installs Easily: Punched holes in frame for easy surface mounting
  - Hanging hardware (screws) included
  - Contact Us for Custom Snap Frames Large, and Small Sizes
  - Aluminum snap-open displays are for Indoor or \*\*Outdoor use