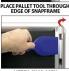

### FOR CURRENT PRICING, VISIT THE ID # LISTED ABOVE FREE SHIPPING

- Security Snap Lock Poster Display Frame
  - Extra Large 40x50 Snap Frame + Pallet Tool
  - Quick-Changing, all 4 Frame Rails Snap-Open
     Aluminum Snap Frame Profile: 1 1/4" Wide
  - Pallet Tool Flips-Up the Super Tight "Sping-Loaded" Frame Rails
  - Front Loading Frame for 40x50 Posters and Other Signage
  - Narrow profile offers 11/16" overall off-the-wall depth
  - Accepts printed material up to 1/16" thick
  - Viewable Area: Moulding overlaps poster insert by 3/8" all around
  - Three Aluminum Snap Frame Finishes
  - .040 Backing Board: provides rigidity for thin poster sheet
  - .020 clear PETG overlay included to protect poster insert
  - Security Tool Included! Ideal for high-traffic, public areas
  - SwingSnap Poster Frames mount Portrait or Landscape
  - · Installs Easily: Punched holes in frame for easy surface mounting
  - Hanging hardware (screws) included
  - Contact Us for Custom Snap Frames Large, and Small Sizes
  - Aluminum snap-open displays are for Indoor or \*\*Outdoor use