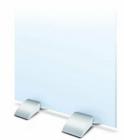

## **Product Details**

- Built to display 36" Wide poster boards
- Displays 1 or 2 rigid posters, single or double sided

  Hidden Knob to tighten and open the poster gripper
- Floorstand is constructed of durable lightweight aluminum
- Available in Black or Silver
- Very lightweight and portable
  Poster Board Thickness: 3/8" up to 1 1/4"
- Height Off Floor: 5 1/2"
- Front to Back Floor Space (Depth): 14 1/2"
- Overall Sign Holder Weight: 15 LBS
  Curved Mount Sign Holder Best suited for Indoor Use Only

\*FOR LARGER POSTERS, PLACE 2 MOUNTS UNDER YOUR POSTER BOARD

| Model   | Base Width | Height (Off Floor) | Front to Back (Depth) | Ships Via | Product Weight |
|---------|------------|--------------------|-----------------------|-----------|----------------|
| TTRCM36 | 36"        | 5 1/2"             | 14 1/2"               | UPS       | 15 LBS         |