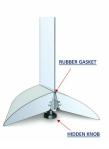

## **Product Details**

- Built to display 36" Wide poster boards
- Displays 1 or 2 rigid posters, single or double sided

  Hidden Knob to tighten and open the poster gripper
- Floorstand is constructed of durable lightweight aluminum
- Available in Black or Silver
- Very lightweight and portable
  Poster Board Thickness: 3/8" up to 1 1/4"
- Height Off Floor: 5 1/2"
- Front to Back Floor Space (Depth): 14 1/2"
- Overall Sign Holder Weight: 15 LBS
  Curved Mount Sign Holder Best suited for Indoor Use Only