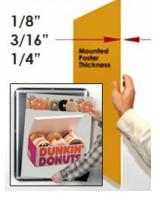

### Product Details

- Quick-Changing, all 4 frame rails snap-open for easy poster changes
- Front Loading Frame for 60x60 posters and other signage
- Snap Frame Profile: **1 1/4" Wide** Narrow profile offers 11/16" overall off the wall depth
- Accepts 3 Poster Thicknesses: 1/8" | 3/16" | 1/4'
- Viewable Area: Moulding overlaps poster insert by 3/8" all around (3) Wood Simulated Snap Frame Finishes Available
- No Tools! All four frame sides snap-open easily by hand
- SwingSnap poster frames can mount either Portrait or Landscape
- Installs Easily: Punched holes in frame allow for easy surface mounting
- Hanging hardware is included