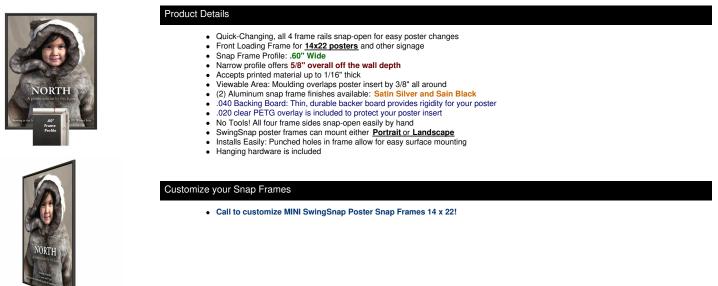

## **Displays4Sale**

A DIVISION OF ACCESS DISPLAY GROUP, INC.

TEL: 800-289-1539 FAX: 877-842-5126 E-MAIL: info@displays4sale.com

## **Product Sheet**

Item ID # SSMCMINI-1422

## MINI 14x22 Poster Snap Frames (.060" Wide Frame Profile)

## FOR CURRENT PRICING, VISIT THE ID # LISTED ABOVE FREE SHIPPING





| Model         | Insert Size | Overall Size      | Viewable Area     | Ships Via | Shipping Wt | How is Frame Shipped? |
|---------------|-------------|-------------------|-------------------|-----------|-------------|-----------------------|
| SSMCMINI-1422 | 14" x 22"   | 14 1/2" x 22 1/2" | 13 1/4" x 21 1/4" | FedEx     | 49          | Assembled             |