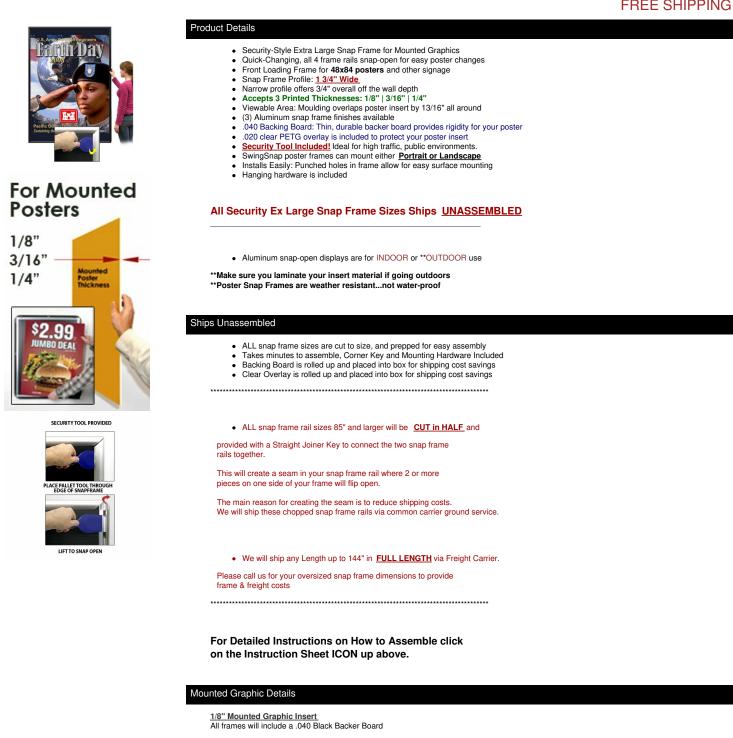

### EXTRA-LARGE Poster Snap Frames 48 x 84 (1 3/4" Security Profile MOUNTED GRAPHICS)

#### FOR CURRENT PRICING, VISIT THE ID # LISTED ABOVE FREE SHIPPING

All frames will include a .020 Clear Overlay

<u>3/16" Mounted Graphic Insert</u> All frames will include a .040 Black Backer Board All frames will include a .020 Clear Overlay

#### 1/4" MAX Mounted Graphic Insert

.040 Black Backer Board NOT INCLUDED (can not fit)

.020 Clear Overlay NOT INCLUDED (can not fit)

#### Custom Sizes & Shipping Options Available

- Call to customize Extra Large Wide Security Snap Frames 48x84!
  If you request a Snap Frame to be FULLY ASSEMBLED,

please call for a shipping quote.

• Call us to quote out snap frames sizes up to 144" x 144" (12 FEET x 12 FEET)

| Model            | Insert Size | Overall Size      | Viewable Area     | Ships Via | Shipping Wt | Shipped Assembled? |
|------------------|-------------|-------------------|-------------------|-----------|-------------|--------------------|
| SSTR134XLMT-4884 | 48" x 84"   | 49 3/4" x 85 3/4" | 46 3/8" x 82 3/8" | UPS       | 34          | Unassembled        |