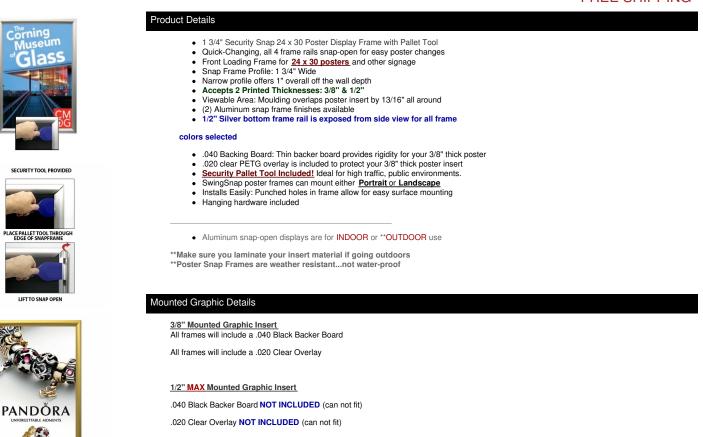

## EXTRA DEEP Poster Snap Frames 24x30 (1 3/4" Security Profile for MOUNTED GRAPHICS)

## FOR CURRENT PRICING, VISIT THE ID # LISTED ABOVE FREE SHIPPING

| Model               | Insert Size | Overall Size      | Viewable Area     | Ships Via | Shipping Weight | How is Frame Shipped? |
|---------------------|-------------|-------------------|-------------------|-----------|-----------------|-----------------------|
| SSTR134MT-DEEP-2430 | 24" x 30"   | 25 3/4" x 31 3/4" | 22 3/8" x 28 3/8" | UPS       | 10              | Assembled             |