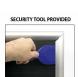

#### Product Details

- Quick-Changing, all 4 frame rails snap-open for easy poster changes
- Front Loading Frame for 36x36 posters and other signage
- Aluminum Snap Frame Profile: 1 1/4" Wide
  Narrow profile offers 11/16" overall off the wall depth
- Accepts 3 Printed Thicknesses: 1/8" | 3/16" | 1/4'
- Viewable Area: Moulding overlaps poster insert by 3/8" all around
- (3) Aluminum snap frame finishes available
- .040 Backing Board: Thin, durable backer board provides rigidity for your poster
- .020 clear PETG overlay is included to protect your poster insert
- Security Tool Included! Ideal for high traffic, public environments.
- SwingSnap poster frames can mount either Portrait or Landscape
- Installs Easily: Punched holes in frame allow for easy surface mounting
- Hanging hardware is included
- $\bullet~$  Aluminum snap-open displays are for INDOOR or \*\*OUTDOOR use