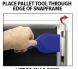

#### Product Details

- Quick-Changing, all 4 frame rails snap-open for easy poster changes
- Front Loading Frame for 36x36 posters and other signage
- Aluminum Snap Frame Profile: 1 1/4" Wide
  Narrow profile offers 11/16" overall off the wall depth
- Accepts 3 Printed Thicknesses: 1/8" | 3/16" | 1/4'
- Viewable Area: Moulding overlaps poster insert by 3/8" all around
- (3) Aluminum snap frame finishes available
- .040 Backing Board: Thin, durable backer board provides rigidity for your poster
- .020 clear PETG overlay is included to protect your poster insert
- Security Tool Included! Ideal for high traffic, public environments.
- SwingSnap poster frames can mount either Portrait or Landscape
- Installs Easily: Punched holes in frame allow for easy surface mounting
- Hanging hardware is included
- $\bullet~$  Aluminum snap-open displays are for INDOOR or \*\*OUTDOOR use