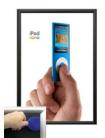

#### Product Details

- Quick-Changing, all 4 frame rails snap-open for easy poster changes
- Front Loading Frame for 36x36 posters and other signage
- Aluminum Snap Frame Profile: 1 1/4" Wide
  Narrow profile offers 11/16" overall off the wall depth
- Accepts 3 Printed Thicknesses: 1/8" | 3/16" | 1/4'
- Viewable Area: Moulding overlaps poster insert by 3/8" all around
- (3) Aluminum snap frame finishes available
- .040 Backing Board: Thin, durable backer board provides rigidity for your poster
- .020 clear PETG overlay is included to protect your poster insert
- Security Tool Included! Ideal for high traffic, public environments.
- SwingSnap poster frames can mount either Portrait or Landscape
- Installs Easily: Punched holes in frame allow for easy surface mounting
- Hanging hardware is included
- $\bullet~$  Aluminum snap-open displays are for INDOOR or \*\*OUTDOOR use