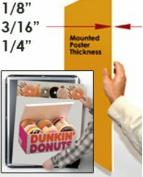

## FOR CURRENT PRICING, VISIT THE ID # LISTED ABOVE **FREE SHIPPING**

- Quick-Changing, all 4 frame rails snap-open for easy poster changes
- Front Loading Frame for 72x72 posters and other signage
- Snap Frame Profile: **1 1/4" Wide** Narrow profile offers 11/16" overall off the wall depth
- Accepts 3 Poster Thicknesses: 1/8" | 3/16" | 1/4'
- Viewable Area: Moulding overlaps poster insert by 3/8" all around (3) Wood Simulated Snap Frame Finishes Available
- No Tools! All four frame sides snap-open easily by hand
- SwingSnap poster frames can mount either Portrait or Landscape
- Installs Easily: Punched holes in frame allow for easy surface mounting
- Hanging hardware is included