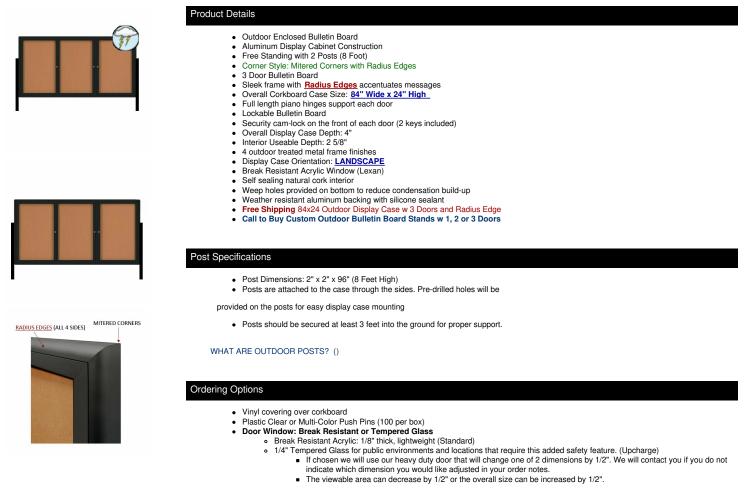

## Freestanding Outdoor Enclosed Bulletin Board 84x24 with Posts (3 DOORS)

## FOR CURRENT PRICING, VISIT THE ID # LISTED ABOVE

| Model             | Overall Size        | Viewable Area (per door) | Number of Doors | Ships Via | Weight |
|-------------------|---------------------|--------------------------|-----------------|-----------|--------|
| LSCBBR234-8424-3D | 84" Wide x 24" High | 23 1/2" x 19"            | 3               | Freight   | 98 LBS |