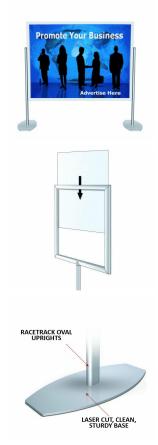

## Large Format Portable Poster Stand Displays (for 36x60 Poster Signs)

## **Product Details**

- Portable Poster Display Stand
- Double Post, Extra Large Poster Stand
- Designed with heavy duty extruded aluminum alloy frame Display 1 or 2 posters 36 x 60
- Frame profile overlaps poster by 3/8" all around

- Sign Frame Orientation: Vertical or Horizontal
  1/4" TOP slot opening in sign holder frame: slide in insert
  Sturdy racetrack oval leg support design come with textured end caps
- Super durable, double bolt upright to base connection Frame Bottom 36" off the Floor for Poster Height 36" Frame Bottom 12" off the Floor for Poster Height 60"

- 2 Metal Finishes: Matte Black and Satin Silver
- Sign Frame Corners: Mitered
- Two 12 Lbs steel bases for sturdy support Ships knock down, 8 minutes assembly time
- Extra Large Poster Display Stand 36"x60" Suitable for Indoor Use