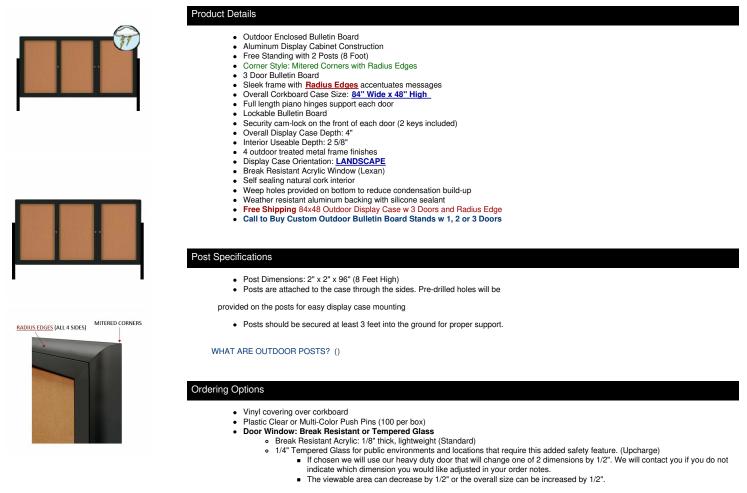

## Freestanding Outdoor Enclosed Bulletin Board 84x48 with Posts (3 DOORS)

## FOR CURRENT PRICING, VISIT THE ID # LISTED ABOVE

| Model             | Overall Size        | Viewable Area (per door) | Number of Doors | Ships Via | Weight  |
|-------------------|---------------------|--------------------------|-----------------|-----------|---------|
| LSCBBR234-8448-3D | 84" Wide x 48" High | 23 1/2" x 43"            | 3               | Freight   | 122 LBS |