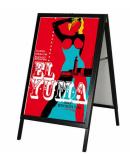

# Value PLUS A-Board Slide-In Sign Holder for 22†x 28†Posters with Double-Sided Foldable A-Frame

#### **Product Details**

- A Board A-Frame Slide-In Sidewalk Sign
- Suitable for Indoor or Outdoor Use
- Quick-Changing, Both sides open up to slide posters in and out through top slot
- Fits Two 22" Wide x 28" High Posters
- Two-sided viewing
- Folding A Frame Design Finish: Satin Silver or Black
- Overall A Sign Board Height: 41"
- Weather-treated construction with durable galvanized aluminum backing
- Accepts printed materials up to 1/16" thick
  When used outdoors weatherproof poster materials are recommended
- Top & Bottom plastic end caps on the A-Frame legs give sign a finished look
- Includes 2 Non-Glare Overlays to protect your poster. No Tools Required.
- Single packed with an easy-to-understand instruction sheet!