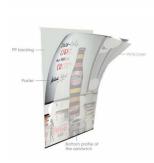

#### **Product Details**

- A Board A-Frame Slide-In Sidewalk Sign
- Suitable for Indoor or Outdoor Use
- Quick-Changing, Both sides open up to slide posters in and out through top slot
- Fits Two 22" Wide x 28" High Posters
- Two-sided viewing
- Folding A Frame Design Finish: Satin Silver or Black
- Overall A Sign Board Height: 41"
- Weather-treated construction with durable galvanized aluminum backing
- Accepts printed materials up to 1/16" thick
  When used outdoors weatherproof poster materials are recommended
- Top & Bottom plastic end caps on the A-Frame legs give sign a finished look
- Includes 2 Non-Glare Overlays to protect your poster. No Tools Required.
- Single packed with an easy-to-understand instruction sheet!