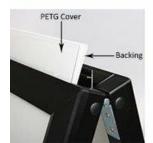

#### **Product Details**

- A Board A-Frame Slide-In Sidewalk Sign
- Suitable for Indoor or Outdoor Use
- Quick-Changing, Both sides open up to slide posters in and out through top slot
- Fits Two 22" Wide x 28" High Posters
- Two-sided viewing
- Folding A Frame Design Finish: Satin Silver or Black
- Overall A Sign Board Height: 41"
- Weather-treated construction with durable galvanized aluminum backing
- Accepts printed materials up to 1/16" thick
  When used outdoors weatherproof poster materials are recommended
- Top & Bottom plastic end caps on the A-Frame legs give sign a finished look
- Includes 2 Non-Glare Overlays to protect your poster. No Tools Required.
- Single packed with an easy-to-understand instruction sheet!