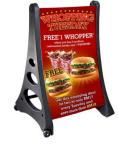

## Fast Load Rolling A-Board Sidewalk Sign for 24x36 Posters

## **Product Details**

- PATENTED WITH PATENT PENDING FEATURES
- Sidewalk Sign Rolling A-Frame Poster Stand
- Holds Poster A-Boards and Sign Boards; on 2-Sides
- Accepts TWO 24†Wide x 36†High Posters
- Poster Inserts (not included)
- Accepts MAX Poster Thickness: 4mm (3/16")
  Resistant up to 30 MPH wind
- EASY to MOVE Black Sign uprights, both with wheels
- Recessed wheels sit above ground level, and engage only when sign is tipped for rolling.
- (3) black plastic cross tubes
- Fill base with water or sand for added stability Can be used outdoors and indoors