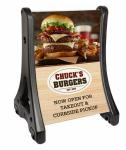

## Fast Load Rolling A-Board Sidewalk Sign for 24x36 Posters

## **Product Details**

- PATENTED WITH PATENT PENDING FEATURES
- Sidewalk Sign Rolling A-Frame Poster Stand
- Holds Poster A-Boards and Sign Boards; on 2-Sides
- Accepts TWO 24†Wide x 36†High Posters
- Poster Inserts (not included)
- Accepts MAX Poster Thickness: 4mm (3/16")
  Resistant up to 30 MPH wind
- EASY to MOVE Black Sign uprights, both with wheels
- Recessed wheels sit above ground level, and engage only when sign is tipped for rolling.
- (3) black plastic cross tubes
- Fill base with water or sand for added stability Can be used outdoors and indoors