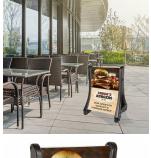

## Fast Load Rolling A-Board Sidewalk Sign for 24x36 Posters

## **Product Details**

- PATENTED WITH PATENT PENDING FEATURES
- Sidewalk Sign Rolling A-Frame Poster Stand
- Holds Poster A-Boards and Sign Boards; on 2-Sides
- Accepts TWO 24†Wide x 36†High Posters
- Poster Inserts (not included)
- Accepts MAX Poster Thickness: 4mm (3/16")
  Resistant up to 30 MPH wind
- EASY to MOVE Black Sign uprights, both with wheels
- Recessed wheels sit above ground level, and engage only when sign is tipped for rolling.
- (3) black plastic cross tubes
- Fill base with water or sand for added stability Can be used outdoors and indoors