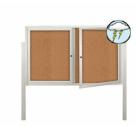

# Freestanding Outdoor Enclosed Bulletin Board 48x48 with Posts (2 DOORS)

## **Product Details**

- Outdoor Enclosed Bulletin Board
- Aluminum Display Cabinet Construction
- Free Standing with 2 Posts (8 Foot)
- Corner Style: Mitered Corners with Radius Edges
- 2 Door Bulletin Board
- Sleek frame with **Radius Edges** accentuates messages
- Overall Corkboard Case Size: 48" Wide x 48" High Full length piano hinges support each door
- Lockable Bulletin Board
- Security cam-lock on the front of each door (2 keys included) Overall Display Case Depth: 4"
- Interior Useable Depth: 2 5/8"
- 4 outdoor treated metal frame finishes
- Display Case Orientation: LANDSCAPE
- Break Resistant Acrylic Window (Lexan)
- Self sealing natural cork interior
- Weep holes provided on bottom to reduce condensation build-up
- Weather resistant aluminum backing with silicone sealant Free Shipping 48x48 Outdoor Display Case w 2 Doors and Radius Edge
- Call to Buy Custom Outdoor Bulletin Board Stands w 1, 2 or 3 Doors