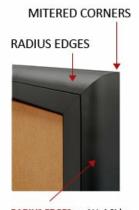

## **Product Details**

- Outdoor Enclosed Bulletin Board
- Aluminum Display Cabinet Construction
- Free Standing with 2 Posts (8 Foot)
- Corner Style: Mitered Corners with Radius Edges
- 2 Door Bulletin Board
- Sleek frame with **Radius Edges** accentuates messages
- Overall Corkboard Case Size: 48" Wide x 48" High Full length piano hinges support each door
- Lockable Bulletin Board
- Security cam-lock on the front of each door (2 keys included) Overall Display Case Depth: 4"
- Interior Useable Depth: 2 5/8"
- 4 outdoor treated metal frame finishes
- Display Case Orientation: LANDSCAPE
- Break Resistant Acrylic Window (Lexan)
- Self sealing natural cork interior
- Weep holes provided on bottom to reduce condensation build-up
- Weather resistant aluminum backing with silicone sealant Free Shipping 48x48 Outdoor Display Case w 2 Doors and Radius Edge
- Call to Buy Custom Outdoor Bulletin Board Stands w 1, 2 or 3 Doors

48 x 48 Outdoor Radius Edge **Enclosed Cork Board** 2 DOORS (PICTURES SHOWN, NOT TO SCALE)

Weather Resistant Aluminum

**RADIUS EDGES** on ALL 4 Sides Sleek and Contemporary Design

| Model          | Overall Size        | Viewable Area (per door) | Number of Doors | Ships Via | Weight |
|----------------|---------------------|--------------------------|-----------------|-----------|--------|
| LSCBBR234-4848 | 48" Wide x 48" High | 19 1/4" x 43"            | 2               | Freight   | 93 LBS |