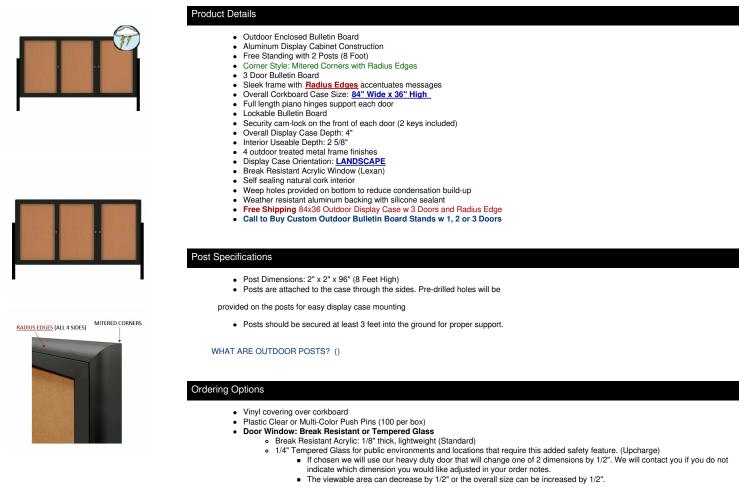

## Freestanding Outdoor Enclosed Bulletin Board 84x36 with Posts (3 DOORS)

## FOR CURRENT PRICING, VISIT THE ID # LISTED ABOVE

| Model             | Overall Size        | Viewable Area (per door) | Number of Doors | Ships Via | Weight |
|-------------------|---------------------|--------------------------|-----------------|-----------|--------|
| LSCBBR234-8436-3D | 84" Wide x 36" High | 23 1/2" x 31"            | 3               | Freight   | 85 LBS |