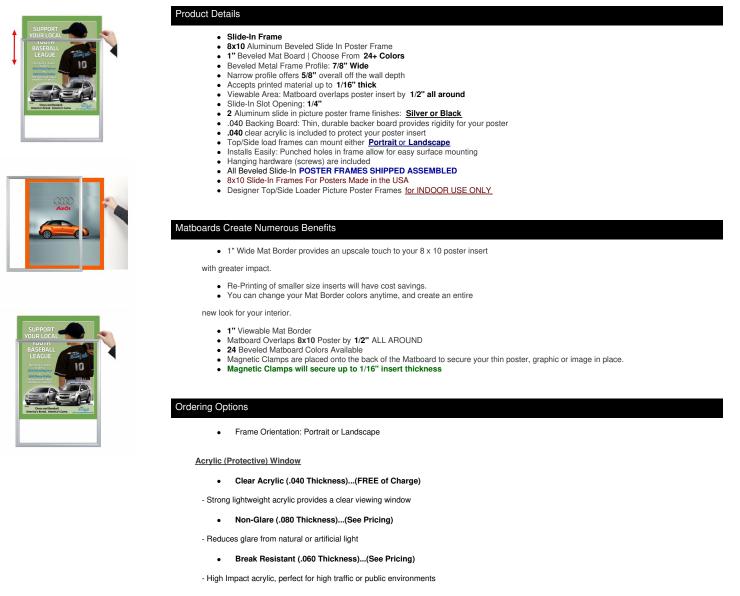

### Designer Beveled Slide-In Picture Sign Frames for Posters 8x10 | 1" Wide Matboard

| Model        | Insert Size | Overall Size      | Viewable Area | Ships Via | Shipping Wt | How is Frame Shipped? |
|--------------|-------------|-------------------|---------------|-----------|-------------|-----------------------|
| TLBSMAT1-810 | 8" x 10"    | 10 7/8" x 12 7/8" | 7" x 9"       | FedEx     | 5           | Assembled             |