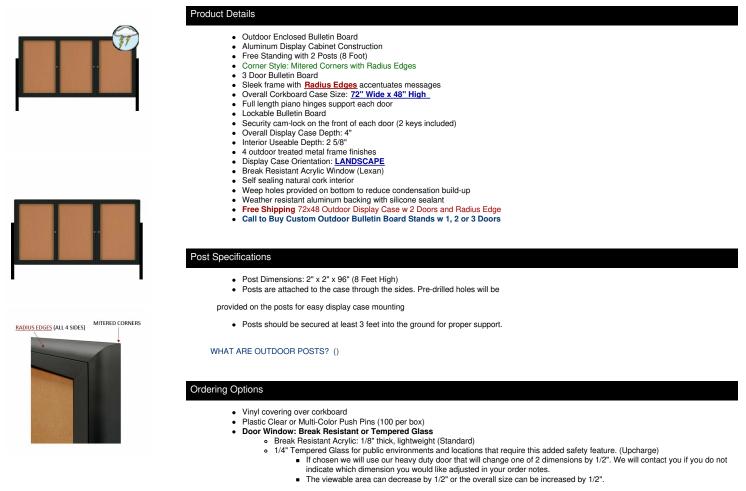

## Freestanding Outdoor Enclosed Bulletin Board 72x48 with Posts (3 DOORS)

## FOR CURRENT PRICING, VISIT THE ID # LISTED ABOVE

| Model             | Overall Size        | Viewable Area (per door) | Number of Doors | Ships Via | Weight  |
|-------------------|---------------------|--------------------------|-----------------|-----------|---------|
| LSCBBR234-7248-3D | 72" Wide x 48" High | 19 1/2" x 43"            | 3               | Freight   | 123 LBS |