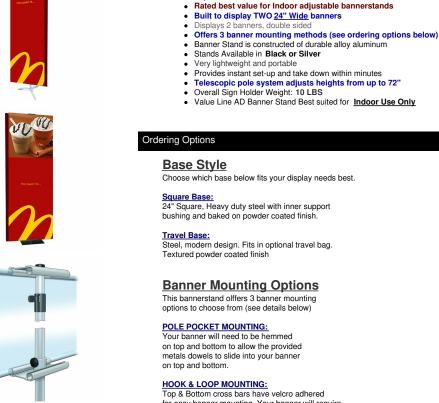

#### Value Line Adjustable AD Banner Stand (Double Sided)

#### FOR CURRENT PRICING, VISIT THE ID # LISTED ABOVE

**Product Details** 

- Value Line AD Banner Stand Best suited for Indoor Use Only
- 24" Square, Heavy duty steel with inner support bushing and baked on powder coated finish.

Value Line Banner Stand Adjustable Banner Stand

Steel, modern design. Fits in optional travel bag.

#### Banner Mounting Options

Top & Bottom cross bars have velcro adhered for easy banner mounting. Your banner will require a velcro banner strip on top and bottom, to attach to both cross bars.