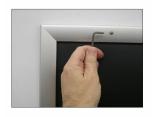

#### for all frame colors selected

- . .040 Backing Board: Thin, durable backer board for 3/8" thick poster only
- .020 clear PETG overlay is included to protect thick poster insert (3/8" Only)
- Allen Wrench Tool is included to help remove and secure your inserts
- SwingSnap poster frames can mount either Portrait or Landscape
- Installs Easily: Punched holes in frame allow for easy surface mounting
- · Hanging hardware included
- Aluminum snap-open displays are for INDOOR or \*\*OUTDOOR use
- \*\*Make sure you laminate your insert material if going outdoors
- \*\*Poster Snap Frames are weather resistant...not water-proof