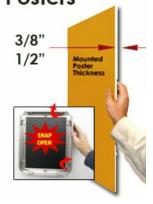

### Mounted Graphic Details

3/8" Mounted Graphic Insert

All frames will include a .040 Black Backer Board

All frames will include a .020 Clear Overlay

#### 1/2" MAX Mounted Graphic Insert

.040 Black Backer Board NOT INCLUDED (can not fit)

.020 Clear Overlay NOT INCLUDED (can not fit)