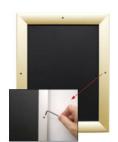

## EXTRA-DEEP 24x24 Poster Snap Frames with Security Screws (for MOUNTED GRAPHICS)

FOR CURRENT PRICING, VISIT THE ID # LISTED ABOVE FREE SHIPPING

#### Product Details

\*ALL 4 FRAME SIDES HAVE A SECURITY SCREW PLACED INTO THE CENTER OF EACH FRAME RAIL. THESE SCREWS SECURE THE SAFETY OF YOUR 24x24 POSTING AND PREVENT ANY TAMPERING.

- Snap Lock Poster Frames with Security Screws + Allen Key Tool
- Fits Posters 24x24
- Wall Mount Poster Display Frames and Sign Holders
- Quick-Changing, all 4 frame rails snap-open for easy poster changes
- Front Loading Frame for posters and other signage
- Snap Frame Profile: 1 1/4" Wide
- Narrow profile offers 1" overall off the wall depth Accepts 2 Printed Thicknesses: 3/8" & 1/2"
- Viewable Area: Moulding overlaps poster insert by 3/8" all around
- 1/2" Silver Aluminum bottom frame rail is exposed from side view

#### for all frame colors selected

- . .040 Backing Board: Thin, durable backer board for 3/8" thick poster only
- .020 clear PETG overlay is included to protect thick poster insert (3/8" Only)
- Allen Wrench Tool is included to help remove and secure your inserts
- SwingSnap poster frames can mount either Portrait or Landscape
- Installs Easily: Punched holes in frame allow for easy surface mounting
- · Hanging hardware included
- Aluminum snap-open displays are for INDOOR or \*\*OUTDOOR use
- \*\*Make sure you laminate your insert material if going outdoors
- \*\*Poster Snap Frames are weather resistant...not water-proof