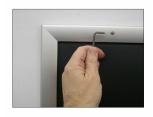

## Product Details

\*ALL 4 FRAME SIDES HAVE A SECURITY SCREW PLACED INTO THE CENTER OF EACH FRAME RAIL. THESE SCREWS SECURE THE SAFETY OF YOUR 18x24 POSTING AND PREVENT ANY TAMPERING.

- Snap Lock Poster Frames with Security Screws + Allen Key Tool
- Fits Posters 18x24
- Wall Mount Poster Display Frames and Sign Holders
- Quick-Changing, all 4 frame rails snap-open for easy poster changes
- Front Loading Frame for posters and other signage
- Snap Frame Profile: 1 1/4" Wide
- Narrow profile offers 1" overall off the wall depth Accepts 2 Printed Thicknesses: 3/8" & 1/2"
- Viewable Area: Moulding overlaps poster insert by 3/8" all around
- 1/2" Silver Aluminum bottom frame rail is exposed from side view

#### for all frame colors selected

- . .040 Backing Board: Thin, durable backer board for 3/8" thick poster only
- .020 clear PETG overlay is included to protect thick poster insert (3/8" Only)
- Allen Wrench Tool is included to help remove and secure your inserts
- SwingSnap poster frames can mount either Portrait or Landscape
- Installs Easily: Punched holes in frame allow for easy surface mounting
- · Hanging hardware included
- Aluminum snap-open displays are for INDOOR or \*\*OUTDOOR use
- \*\*Make sure you laminate your insert material if going outdoors
- \*\*Poster Snap Frames are weather resistant...not water-proof