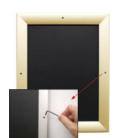

# EXTRA-DEEP 18x24 Poster Snap Frames with Security Screws (for MOUNTED GRAPHICS)

FOR CURRENT PRICING, VISIT THE ID # LISTED ABOVE FREE SHIPPING

## Product Details

\*ALL 4 FRAME SIDES HAVE A SECURITY SCREW PLACED INTO THE CENTER OF EACH FRAME RAIL. THESE SCREWS SECURE THE SAFETY OF YOUR 18x24 POSTING AND PREVENT ANY TAMPERING.

- Snap Lock Poster Frames with Security Screws + Allen Key Tool
- Fits Posters 18x24
- Wall Mount Poster Display Frames and Sign Holders
- Quick-Changing, all 4 frame rails snap-open for easy poster changes
- Front Loading Frame for posters and other signage
- Snap Frame Profile: 1 1/4" Wide
- Narrow profile offers 1" overall off the wall depth Accepts 2 Printed Thicknesses: 3/8" & 1/2"
- Viewable Area: Moulding overlaps poster insert by 3/8" all around
- 1/2" Silver Aluminum bottom frame rail is exposed from side view