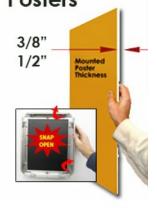

## Mounted Graphic Details

3/8" Mounted Graphic Insert

All frames will include a .040 Black Backer Board

All frames will include a .020 Clear Overlay

### 1/2" MAX Mounted Graphic Insert

.040 Black Backer Board NOT INCLUDED (can not fit)

.020 Clear Overlay NOT INCLUDED (can not fit)