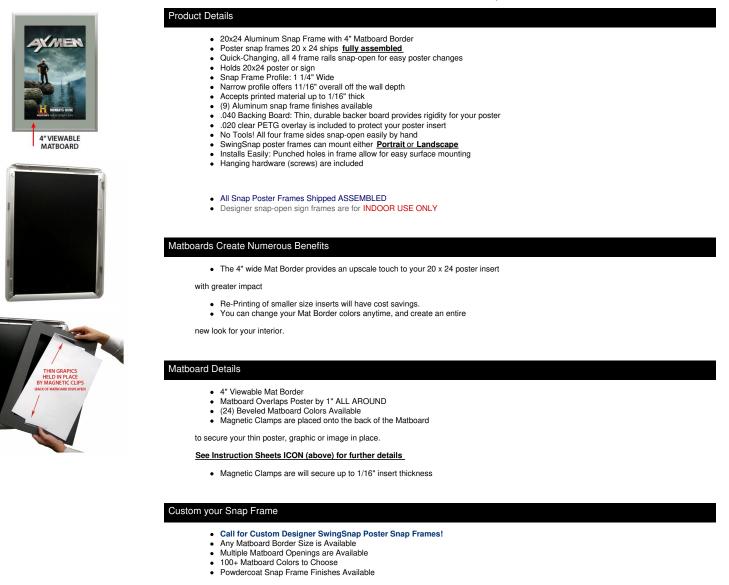

## Designer Snap Frames for Posters 20x24 (4" Wide Matboard)

## FOR CURRENT PRICING, VISIT THE ID # LISTED ABOVE

MATTE INSTRUCTIONS

ORDER CUSTOM MATTES

ABOUT SNAP FRAMES

MOUNTING INSTRUCTIONS

| Model         | Insert Size | Overall Size      | Viewable Area | Ships Via | Shipping Wt | How is Frame Shipped? |
|---------------|-------------|-------------------|---------------|-----------|-------------|-----------------------|
| SSMCMAT4-2024 | 20" x 24"   | 28 1/2" x 32 1/2" | 18" x 22"     | FedEx     | 11          | Assembled             |