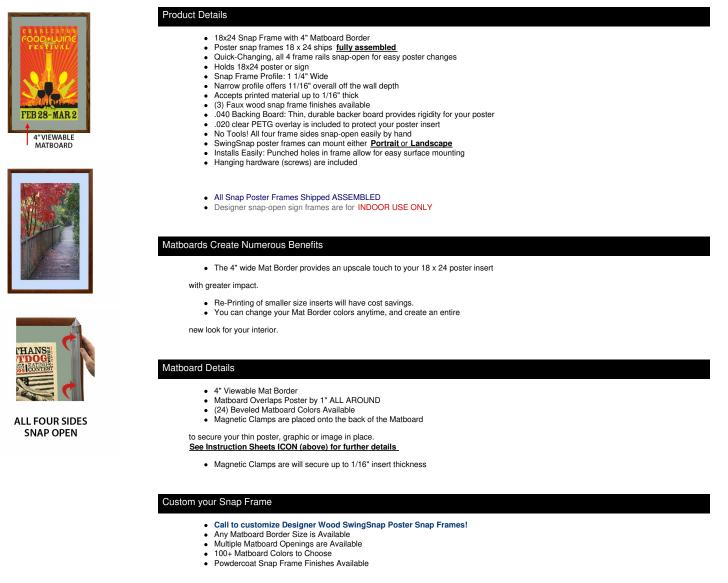

## Designer Wood Snap Frames for Posters 18x24 (4" Wide Matboard)

## FOR CURRENT PRICING, VISIT THE ID # LISTED ABOVE

MATTE INSTRUCTIONS

ORDER CUSTOM MATTES

| Model             | Insert Size | Overall Size      | Viewable Area | Ships Via | Shipping Wt | How is Frame Shipped? |
|-------------------|-------------|-------------------|---------------|-----------|-------------|-----------------------|
| SSMCWOODMAT4-1824 | 18" x 24"   | 26 1/2" x 32 1/2" | 16" x 22"     | FedEx     | 11          | Assembled             |