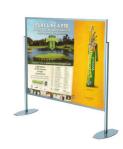

## Super Large Format Portable Poster Stand Display | 48x72 Poster Sign Holder | Two Posts with Steel

## Product Details

- Double Post, Extra Large Poster Stand
- Designed with Heavy-Duty Aluminum Alloy
- Display 1 or 2 posters 48 x 72 1/4" TOP Slot Frame Opening: Slide in Graphic Insert Frame profile overlaps poster by 3/8" all around
- Sign Frame Orientation: Vertical or Horizontal
- Sturdy racetrack oval leg support design with textured end caps Durable, double bolt upright to base connection
- Frame Bottom 24" off the Floor for Poster Height 48"
- Frame Bottom 12" off the Floor for Poster Height 72"

  2 Metal Finishes: Matte Black and Satin Silver
- Mitered Sign Holder Corners
- Two 12 LBS Steel Bases for Sturdy Support
- Ships knock down, 8 minutes assembly time Super Large Poster Display Stand 48"x72" **for Indoor Use**