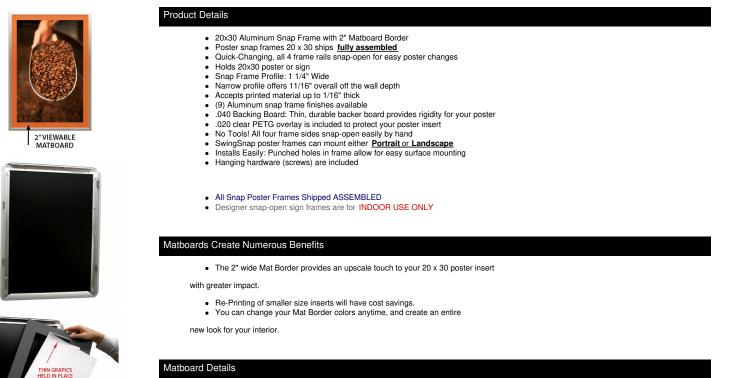

### Designer Snap Frames for Posters 20x30 (2" Wide Matboard)

#### FOR CURRENT PRICING, VISIT THE ID # LISTED ABOVE

- 2" Viewable Mat Border
  - Matboard Overlaps 20x30 Poster by 1" ALL AROUND ٠
  - (24) Beveled Matboard Colors Available Magnetic Clamps are placed onto the back of the Matboard

to secure your thin poster, graphic or image in place. See Instruction Sheets ICON (above) for further details

• Magnetic Clamps are will secure up to 1/16" insert thickness

#### Custom your Snap Frame

- Call to customize Designer SwingSnap Poster Snap Frames!
- Any Matboard Border Size is Available
- Multiple Matboard Openings are Available 100+ Matboard Colors to Choose
- Powdercoat Snap Frame Finishes Available