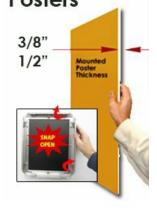

## Product Details

\*ALL 4 FRAME SIDES HAVE A SECURITY SCREW PLACED INTO THE CENTER OF EACH FRAME RAIL. THESE SCREWS SECURE THE SAFETY OF YOUR 12x20 POSTING AND PREVENT ANY TAMPERING.

- Snap Lock Poster Frames with Security Screws + Allen Key Tool
- Fits Posters 12x20
- Wall Mount Poster Display Frames and Sign Holders
- Quick-Changing, all 4 frame rails snap-open for easy poster changes
- Front Loading Frame for posters and other signage
- Snap Frame Profile: 1 1/4" Wide
- Narrow profile offers 1" overall off the wall depth Accepts 2 Printed Thicknesses: 3/8" & 1/2"
- Viewable Area: Moulding overlaps poster insert by 3/8" all around
- 1/2" Silver Aluminum bottom frame rail is exposed from side view

## Mounted Graphic Details

3/8" Mounted Graphic Insert

All frames will include a .040 Black Backer Board

All frames will include a .020 Clear Overlay

### 1/2" MAX Mounted Graphic Insert

.040 Black Backer Board NOT INCLUDED (can not fit)

.020 Clear Overlay NOT INCLUDED (can not fit)