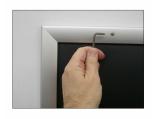

## Product Details

\*ALL 4 FRAME SIDES HAVE A SECURITY SCREW PLACED INTO THE CENTER OF EACH FRAME RAIL. THESE SCREWS SECURE THE SAFETY OF YOUR 12x20 POSTING AND PREVENT ANY TAMPERING.

- Snap Lock Poster Frames with Security Screws + Allen Key Tool
- Fits Posters 12x20
- Wall Mount Poster Display Frames and Sign Holders
- Quick-Changing, all 4 frame rails snap-open for easy poster changes
- Front Loading Frame for posters and other signage
- Snap Frame Profile: 1 1/4" Wide
- Narrow profile offers 1" overall off the wall depth Accepts 2 Printed Thicknesses: 3/8" & 1/2"
- Viewable Area: Moulding overlaps poster insert by 3/8" all around
- 1/2" Silver Aluminum bottom frame rail is exposed from side view

#### for all frame colors selected

- . .040 Backing Board: Thin, durable backer board for 3/8" thick poster only
- .020 clear PETG overlay is included to protect thick poster insert (3/8" Only)
- Allen Wrench Tool is included to help remove and secure your inserts
- SwingSnap poster frames can mount either Portrait or Landscape
- Installs Easily: Punched holes in frame allow for easy surface mounting
- · Hanging hardware included
- Aluminum snap-open displays are for INDOOR or \*\*OUTDOOR use
- \*\*Make sure you laminate your insert material if going outdoors
- \*\*Poster Snap Frames are weather resistant...not water-proof