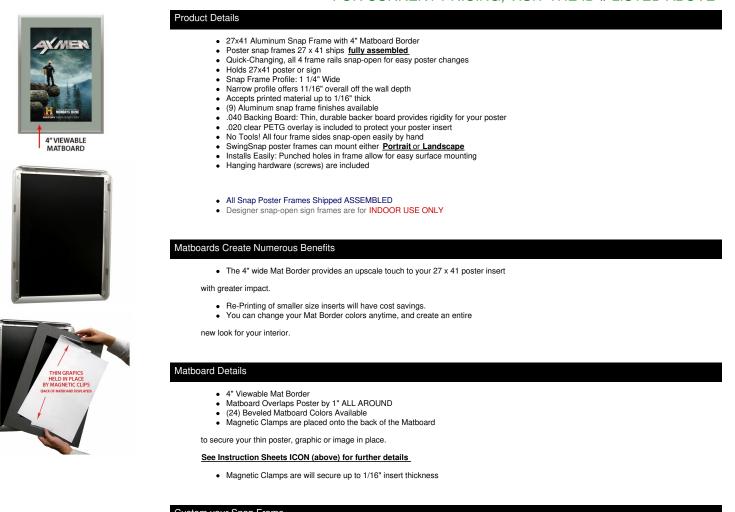

### Designer Snap Frames for Posters 27x41 (4" Wide Matboard)

MATTE INSTRUCTIONS

ORDER CUSTOM MATTES

| Model         | Insert Size | Overall Size      | Viewable Area | Ships Via | Shipping Wt | How is Frame Shipped? |
|---------------|-------------|-------------------|---------------|-----------|-------------|-----------------------|
| SSMCMAT4-2741 | 27" x 41"   | 35 1/2" x 49 1/2" | 25" x 39"     | FedEx     | 21          | Assembled             |