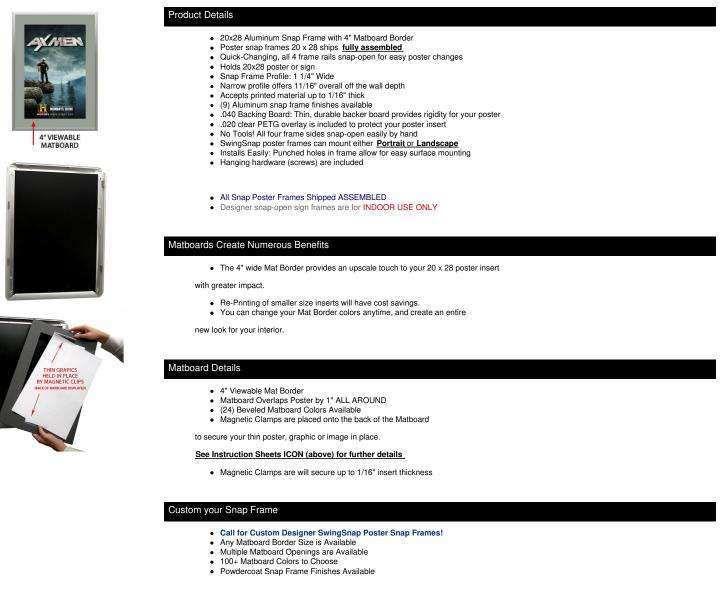

## Designer Snap Frames for Posters 20x28 (4" Wide Matboard)

## FOR CURRENT PRICING, VISIT THE ID # LISTED ABOVE

MATTE INSTRUCTIONS

ORDER CUSTOM MATTES

ABOUT SNAP FRAMES

MOUNTING INSTRUCTIONS

| Model         | Insert Size | Overall Size      | Viewable Area | Ships Via | Shipping Wt | How is Frame Shipped? |
|---------------|-------------|-------------------|---------------|-----------|-------------|-----------------------|
| SSMCMAT4-2028 | 20" x 28"   | 28 1/2" x 36 1/2" | 18" x 26"     | FedEx     | 14          | Assembled             |