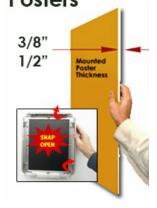

## Product Details

\*ALL 4 FRAME SIDES HAVE A SECURITY SCREW PLACED INTO THE CENTER OF EACH FRAME RAIL. THESE SCREWS SECURE THE SAFETY OF YOUR 20x28 POSTING AND PREVENT ANY TAMPERING.

- Snap Lock Poster Frames with Security Screws + Allen Key Tool
- Fits Posters 20x28
- Wall Mount Poster Display Frames and Sign Holders
- Quick-Changing, all 4 frame rails snap-open for easy poster changes
- Front Loading Frame for posters and other signage
- Snap Frame Profile: 1 1/4" Wide
- Narrow profile offers 1" overall off the wall depth Accepts 2 Printed Thicknesses: 3/8" & 1/2"
- Viewable Area: Moulding overlaps poster insert by 3/8" all around
- 1/2" Silver Aluminum bottom frame rail is exposed from side view

## Mounted Graphic Details

3/8" Mounted Graphic Insert

All frames will include a .040 Black Backer Board

All frames will include a .020 Clear Overlay

### 1/2" MAX Mounted Graphic Insert

.040 Black Backer Board NOT INCLUDED (can not fit)

.020 Clear Overlay NOT INCLUDED (can not fit)