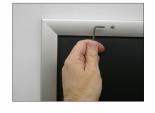

## Product Details

\*ALL 4 FRAME SIDES HAVE A SECURITY SCREW PLACED INTO THE CENTER OF EACH FRAME RAIL. THESE SCREWS SECURE THE SAFETY OF YOUR 20x28 POSTING AND PREVENT ANY TAMPERING.

- Snap Lock Poster Frames with Security Screws + Allen Key Tool
- Fits Posters 20x28
- Wall Mount Poster Display Frames and Sign Holders
- Quick-Changing, all 4 frame rails snap-open for easy poster changes
- Front Loading Frame for posters and other signage
- Snap Frame Profile: 1 1/4" Wide
- Narrow profile offers 1" overall off the wall depth Accepts 2 Printed Thicknesses: 3/8" & 1/2"
- Viewable Area: Moulding overlaps poster insert by 3/8" all around
- 1/2" Silver Aluminum bottom frame rail is exposed from side view

#### for all frame colors selected

- .040 Backing Board: Thin, durable backer board for 3/8" thick poster only
- .020 clear PETG overlay is included to protect thick poster insert (3/8" Only)
- Allen Wrench Tool is included to help remove and secure your inserts
- SwingSnap poster frames can mount either Portrait or Landscape
- Installs Easily: Punched holes in frame allow for easy surface mounting
- · Hanging hardware included
- Aluminum snap-open displays are for INDOOR or \*\*OUTDOOR use
- \*\*Make sure you laminate your insert material if going outdoors
- \*\*Poster Snap Frames are weather resistant...not water-proof