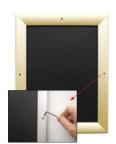

# For Mounted **Posters**

## Product Details

\*ALL 4 FRAME SIDES HAVE A SECURITY SCREW PLACED INTO THE CENTER OF EACH FRAME RAIL. THESE SCREWS SECURE THE SAFETY OF YOUR 20x28 POSTING AND PREVENT ANY TAMPERING.

- Snap Lock Poster Frames with Security Screws + Allen Key Tool
- Fits Posters 20x28
- Wall Mount Poster Display Frames and Sign Holders
- Quick-Changing, all 4 frame rails snap-open for easy poster changes
- Front Loading Frame for posters and other signage
- Snap Frame Profile: 1 1/4" Wide
- Narrow profile offers 1" overall off the wall depth Accepts 2 Printed Thicknesses: 3/8" & 1/2"
- Viewable Area: Moulding overlaps poster insert by 3/8" all around
- 1/2" Silver Aluminum bottom frame rail is exposed from side view