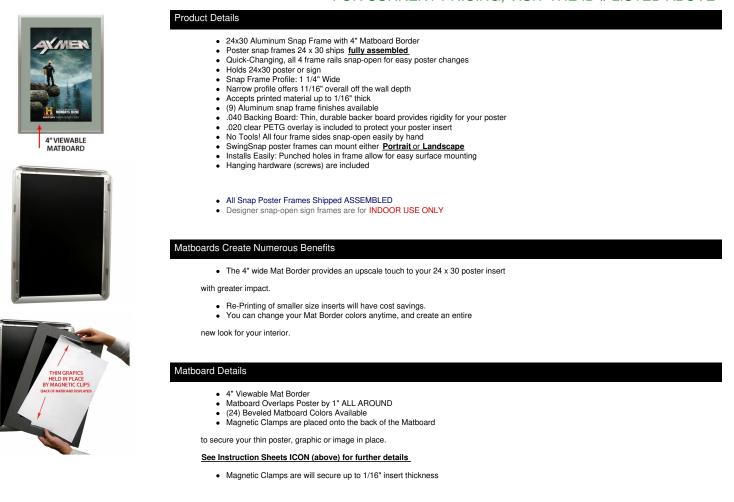

MATTE INSTRUCTIONS

ORDER CLISTOM MATTES

| Model         | Insert Size | Overall Size      | Viewable Area | Ships Via | Shipping Wt | How is Frame Shipped? |
|---------------|-------------|-------------------|---------------|-----------|-------------|-----------------------|
| SSMCMAT4-2430 | 24" x 30"   | 32 1/2" x 38 1/2" | 22" x 28"     | FedEx     | 15          | Assembled             |