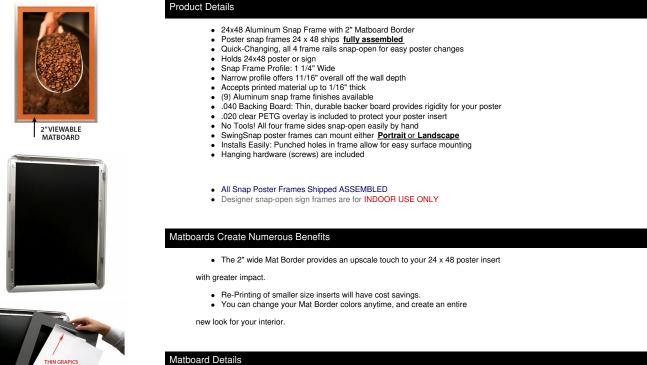

## Designer Snap Frames for Posters 24x48 (2" Wide Matboard)

### FOR CURRENT PRICING, VISIT THE ID # LISTED ABOVE

- - 2" Viewable Mat Border
    - Matboard Overlaps 24x48 Poster by 1" ALL AROUND
    - (24) Beveled Matboard Colors Available Magnetic Clamps are placed onto the back of the Matboard

#### Custom your Snap Frame

- Call to customize Designer SwingSnap Poster Snap Frames!
- ٠ Any Matboard Border Size is Available
- Multiple Matboard Openings are Available
- 100+ Matboard Colors to Choose
- Powdercoat Snap Frame Finishes Available •

MATTE INSTRUCTIONS

ORDER CLISTOM MATTES

| Model         | Insert Size | Overall Size      | Viewable Area | Ships Via | Shipping Wt | How is Frame Shipped? |
|---------------|-------------|-------------------|---------------|-----------|-------------|-----------------------|
| SSMCMAT2-2448 | 24" x 48"   | 28 1/2" x 52 1/2" | 22" x 46"     | FedEx     | 19          | Assembled             |