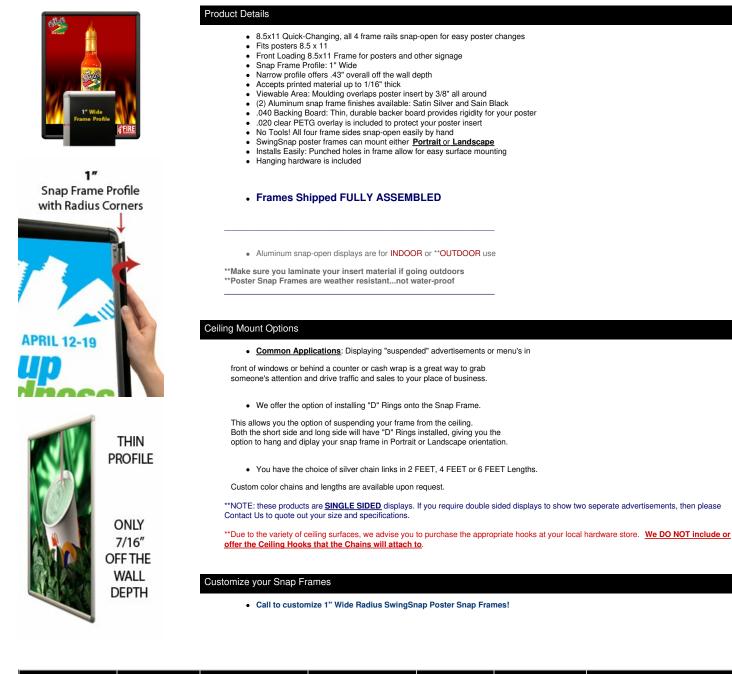

## SwingSnaps Poster Snap Frames 8.5x11 with Radius Corners and 1-Inch Wide Profile