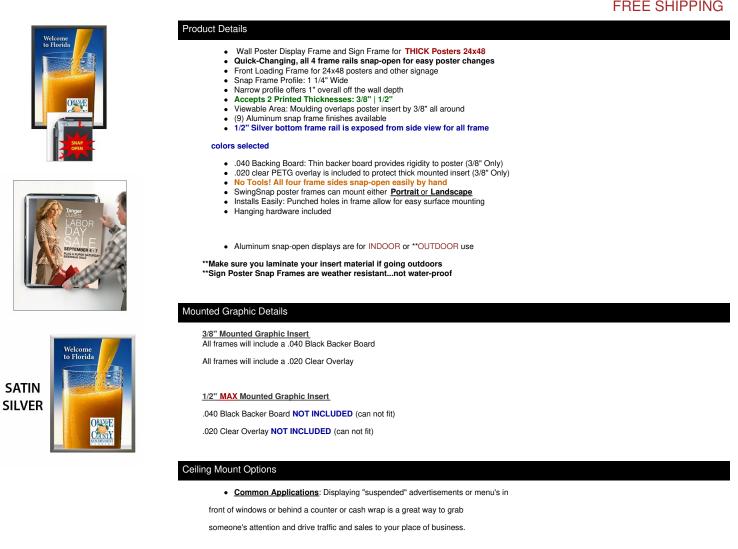

## EXTRA DEEP 24x48 Snap Open Sign Holder Snap Frames (1 1/4" Profile for MOUNTED GRAPHICS)

Call for Custom Mitered Mounted Sign / Poster 24x48 Snap Frames
If you request a larger size Snap Frame FULLY ASSEMBLED,

please call for a shipping quote.

ABOUT SNAP FRAMES

CUSTOM SNAP FRAMES

| Model            | Insert Size | Overall Size      | Viewable Area     | Ships Via | Shipping Wt | How is Frame Shipped? |
|------------------|-------------|-------------------|-------------------|-----------|-------------|-----------------------|
| SSMCMT-DEEP-2448 | 24" x 48"   | 25 3/4" x 49 3/4" | 23 1/4" x 47 1/4" | UPS       | 15          | Unassembled           |