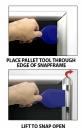

## FOR CURRENT PRICING, VISIT THE ID # LISTED ABOVE FREE SHIPPING

SECURITY TOOL PROVIDED

- 72x72 Snap Lock Security-Style Poster Snap Frame Display
- Quick-Changing, all 4 frame rails snap-open for easy poster changes
   Event Loading Frame for 72 x 72, posters and other signage
- Front Loading Frame for 72 x 72 posters and other signage
   Snap Frame Profile: 1 3/4" Wide
- Shap Frame Frome: 13/4 Wide
   Narrow profile offers 3/4" overall off the wall depth
- Viewable Area: Moulding overlaps poster insert by 13/16" all around
- (3) Aluminum snap frame finishes available
- SwingSnap poster frames can mount either <u>Portrait or Landscape</u>
- <u>Security Tool Included!</u> Ideal for high traffic, public environments.
- Installs Easily: Punched holes in frame allow for easy surface mounting
- Hanging hardware (screws) included
- Call for Custom Poster Snap Frames: Small and Large Frame Sizes