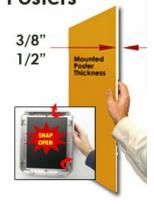

#### Product Details

\*ALL 4 FRAME SIDES HAVE A SECURITY SCREW PLACED INTO THE CENTER OF EACH FRAME RAIL. THESE SCREWS SECURE THE SAFETY OF YOUR 20x20 POSTING AND PREVENT ANY TAMPERING.

- Snap Lock Poster Frames with Security Screws + Allen Key Tool
- Fits Posters 20x20
- Wall Mount Poster Display Frames and Sign Holders
- Quick-Changing, all 4 frame rails snap-open for easy poster changes
- Front Loading Frame for posters and other signage
- Snap Frame Profile: 1 1/4" Wide
- Narrow profile offers 1" overall off the wall depth Accepts 2 Printed Thicknesses: 3/8" & 1/2"
- Viewable Area: Moulding overlaps poster insert by 3/8" all around
- 1/2" Silver Aluminum bottom frame rail is exposed from side view

### Mounted Graphic Details

3/8" Mounted Graphic Insert

All frames will include a .040 Black Backer Board

All frames will include a .020 Clear Overlay

#### 1/2" MAX Mounted Graphic Insert

.040 Black Backer Board NOT INCLUDED (can not fit)

.020 Clear Overlay NOT INCLUDED (can not fit)