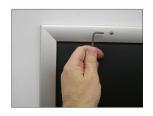

#### Product Details

\*ALL 4 FRAME SIDES HAVE A SECURITY SCREW PLACED INTO THE CENTER OF EACH FRAME RAIL. THESE SCREWS SECURE THE SAFETY OF YOUR 20x20 POSTING AND PREVENT ANY TAMPERING.

- Snap Lock Poster Frames with Security Screws + Allen Key Tool
- Fits Posters 20x20
- Wall Mount Poster Display Frames and Sign Holders
- Quick-Changing, all 4 frame rails snap-open for easy poster changes
- Front Loading Frame for posters and other signage
- Snap Frame Profile: 1 1/4" Wide
- Narrow profile offers 1" overall off the wall depth Accepts 2 Printed Thicknesses: 3/8" & 1/2"
- Viewable Area: Moulding overlaps poster insert by 3/8" all around
- 1/2" Silver Aluminum bottom frame rail is exposed from side view

#### for all frame colors selected

- . .040 Backing Board: Thin, durable backer board for 3/8" thick poster only
- .020 clear PETG overlay is included to protect thick poster insert (3/8" Only)
- Allen Wrench Tool is included to help remove and secure your inserts
- SwingSnap poster frames can mount either Portrait or Landscape
- Installs Easily: Punched holes in frame allow for easy surface mounting
- · Hanging hardware included
- Aluminum snap-open displays are for INDOOR or \*\*OUTDOOR use
- \*\*Make sure you laminate your insert material if going outdoors
- \*\*Poster Snap Frames are weather resistant...not water-proof