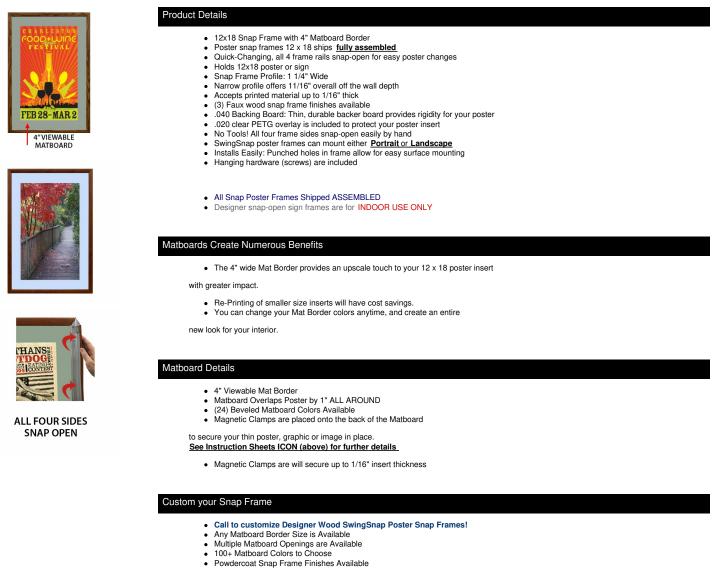

## **Displays4Sale**

A DIVISION OF ACCESS DISPLAY GROUP, INC.

TEL: 800-289-1539 FAX: 877-842-5126 E-MAIL: info@displays4sale.com

## **Product Sheet**

Item ID # SSMCWOODMAT4-1218

## Designer Wood Snap Frames for Posters 12x18 (4" Wide Matboard)

## FOR CURRENT PRICING, VISIT THE ID # LISTED ABOVE



MATTE INSTRUCTIONS

ORDER CUSTOM MATTES

| Model             | Insert Size | Overall Size      | Viewable Area | Ships Via | Shipping Wt | How is Frame Shipped? |
|-------------------|-------------|-------------------|---------------|-----------|-------------|-----------------------|
| SSMCWOODMAT4-1218 | 12" x 18"   | 20 1/2" x 26 1/2" | 10" x 16"     | FedEx     | 12          | Assembled             |