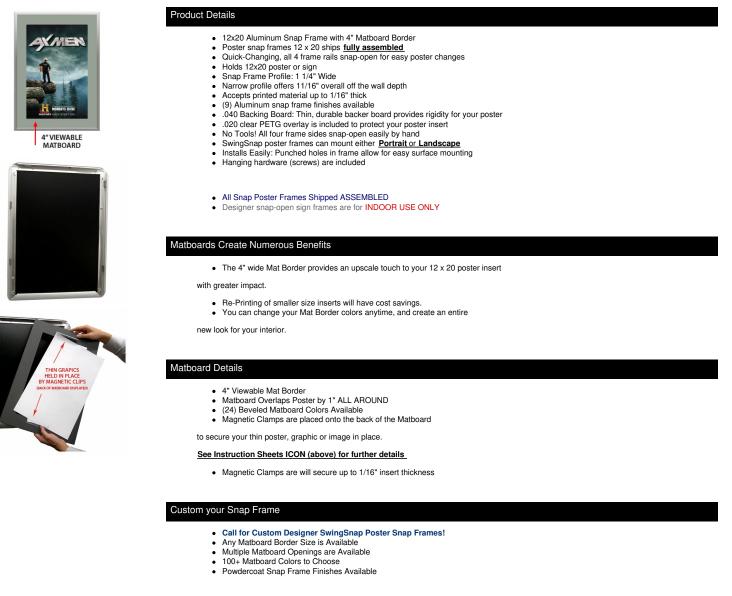

## **Displays4Sale**

A DIVISION OF ACCESS DISPLAY GROUP, INC.

TEL: 800-289-1539 FAX: 877-842-5126 E-MAIL: info@displays4sale.com

## **Product Sheet**

Item ID # SSMCMAT4-1220

## Designer Snap Frames for Posters 12x20 (4" Wide Matboard)

## FOR CURRENT PRICING, VISIT THE ID # LISTED ABOVE



MATTE INSTRUCTIONS

ORDER CUSTOM MATTES

ABOUT SNAP FRAMES

MOUNTING INSTRUCTIONS

| Model         | Insert Size | Overall Size      | Viewable Area | Ships Via | Shipping Wt | How is Frame Shipped? |
|---------------|-------------|-------------------|---------------|-----------|-------------|-----------------------|
| SSMCMAT4-1220 | 12" x 20"   | 20 1/2" x 28 1/2" | 10" x 18"     | FedEx     | 10          | Assembled             |