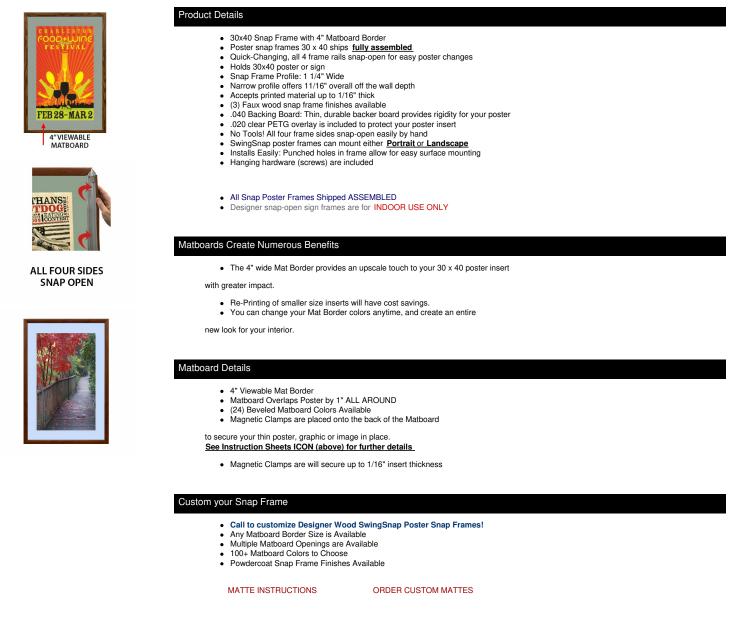

## **Displays4Sale**

A DIVISION OF ACCESS DISPLAY GROUP, INC.

TEL: 800-289-1539 FAX: 877-842-5126 E-MAIL: info@displays4sale.com

## **Product Sheet**

Item ID # SSMCWOODMAT4-3040

## Designer Wood Snap Frames for Posters 30x40 (4" Wide Matboard)

## FOR CURRENT PRICING, VISIT THE ID # LISTED ABOVE



| Model             | Insert Size | Overall Size      | Viewable Area | Ships Via | Shipping Wt | How is Frame Shipped? |
|-------------------|-------------|-------------------|---------------|-----------|-------------|-----------------------|
| SSMCWOODMAT4-3040 | 30" x 40"   | 38 1/2" x 48 1/2" | 28" x 38"     | FedEx     | 22          | Assembled             |