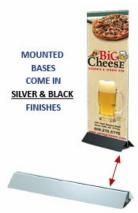

## Product Details

- Modern Mount Steel Base Sign Stand
- M-Shaped Base 14" Wide
- Holds Up To 1-Inch Thick Graphic Board Base Sign Holder Weight: 6 LBS
- Display Rigid Graphic Board, other Substrates
- Built to Display 14" Wide Poster, Sign Boards Displays 1 or 2 rigid posters, single or double-sided Mount is constructed of durable steel
- Available in Black or Silver
- Very lightweight and portable 1" Poster Board MAX Thickness (or holds two 1/2" thick posters)
- Height Off Floor: 3 1/2"
- Front to Back Floor Space (Depth): 9"
- Interior holes with carriage bolts and wing nuts support the poster board Poster Board Mounting Base is Best Suited for Indoor Use Only

**BASE HOLDS 2 SEPARATE POSTERS** 

| Model   | Base Width | Height (Off Floor) | Front to Back (Depth) | Ships Via | Product Weight |
|---------|------------|--------------------|-----------------------|-----------|----------------|
| TTRMM14 | 14"        | 3 1/2"             | 9"                    | UPS       | 6 LBS          |