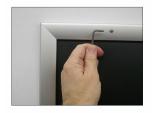

## Product Details

\*ALL 4 FRAME SIDES HAVE A SECURITY SCREW PLACED INTO THE CENTER OF EACH FRAME RAIL. THESE SCREWS SECURE THE SAFETY OF YOUR 20x30 POSTING AND PREVENT ANY TAMPERING.

- Snap Lock Poster Frames with Security Screws + Allen Key Tool
- Fits Posters 20x30
- Wall Mount Poster Display Frames and Sign Holders
- Quick-Changing, all 4 frame rails snap-open for easy poster changes
- Front Loading Frame for posters and other signage
- Snap Frame Profile: 1 1/4" Wide
- Narrow profile offers 1" overall off the wall depth Accepts 2 Printed Thicknesses: 3/8" & 1/2"
- Viewable Area: Moulding overlaps poster insert by 3/8" all around
- 1/2" Silver Aluminum bottom frame rail is exposed from side view