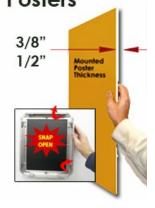

## Mounted Graphic Details

3/8" Mounted Graphic Insert

All frames will include a .040 Black Backer Board

All frames will include a .020 Clear Overlay

### 1/2" MAX Mounted Graphic Insert

.040 Black Backer Board NOT INCLUDED (can not fit)

.020 Clear Overlay NOT INCLUDED (can not fit)