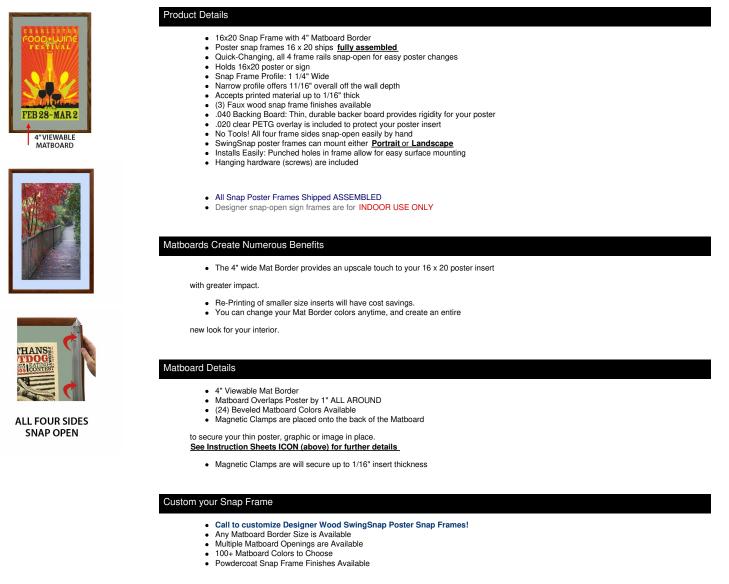

## **Displays4Sale**

A DIVISION OF ACCESS DISPLAY GROUP, INC.

TEL: 800-289-1539 FAX: 877-842-5126 E-MAIL: info@displays4sale.com

## **Product Sheet**

Item ID # SSMCWOODMAT4-1620

## Designer Wood Snap Frames for Posters 16x20 (4" Wide Matboard)

## FOR CURRENT PRICING, VISIT THE ID # LISTED ABOVE



MATTE INSTRUCTIONS

ORDER CUSTOM MATTES

| Model             | Insert Size | Overall Size      | Viewable Area | Ships Via | Shipping Wt | How is Frame Shipped? |
|-------------------|-------------|-------------------|---------------|-----------|-------------|-----------------------|
| SSMCWOODMAT4-1620 | 16" x 20"   | 24 1/2" x 28 1/2" | 14" x 18"     | FedEx     | 11          | Assembled             |