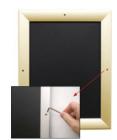

#### Product Details

\*ALL 4 FRAME SIDES HAVE A SECURITY SCREW PLACED INTO THE CENTER OF EACH FRAME RAIL. THESE SCREWS SECURE THE SAFETY OF YOUR 9x12 POSTING AND PREVENT ANY TAMPERING.

- Snap Lock Poster Frames with Security Screws + Allen Key Tool
- Fits Posters 9x12
- Wall Mount Poster Display Frames and Sign Holders
- Quick-Changing, all 4 frame rails snap-open for easy poster changes Front Loading Frame for posters and other signage
- Snap Frame Profile: 1 1/4" Wide
- Narrow profile offers 1" overall off the wall depth Accepts 2 Printed Thicknesses: 3/8" & 1/2"
- Viewable Area: Moulding overlaps poster insert by 3/8" all around
- 1/2" Silver Aluminum bottom frame rail is exposed from side view