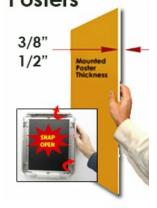

#### Mounted Graphic Details

3/8" Mounted Graphic Insert

All frames will include a .040 Black Backer Board

All frames will include a .020 Clear Overlay

#### 1/2" MAX Mounted Graphic Insert

.040 Black Backer Board NOT INCLUDED (can not fit)

.020 Clear Overlay NOT INCLUDED (can not fit)