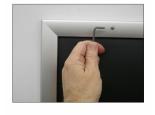

#### Product Details

\*ALL 4 FRAME SIDES HAVE A SECURITY SCREW PLACED INTO THE CENTER OF EACH FRAME RAIL. THESE SCREWS SECURE THE SAFETY OF YOUR 9x12 POSTING AND PREVENT ANY TAMPERING.

- Snap Lock Poster Frames with Security Screws + Allen Key Tool
- Fits Posters 9x12
- Wall Mount Poster Display Frames and Sign Holders
- Quick-Changing, all 4 frame rails snap-open for easy poster changes Front Loading Frame for posters and other signage
- Snap Frame Profile: 1 1/4" Wide
- Narrow profile offers 1" overall off the wall depth Accepts 2 Printed Thicknesses: 3/8" & 1/2"
- Viewable Area: Moulding overlaps poster insert by 3/8" all around
- 1/2" Silver Aluminum bottom frame rail is exposed from side view