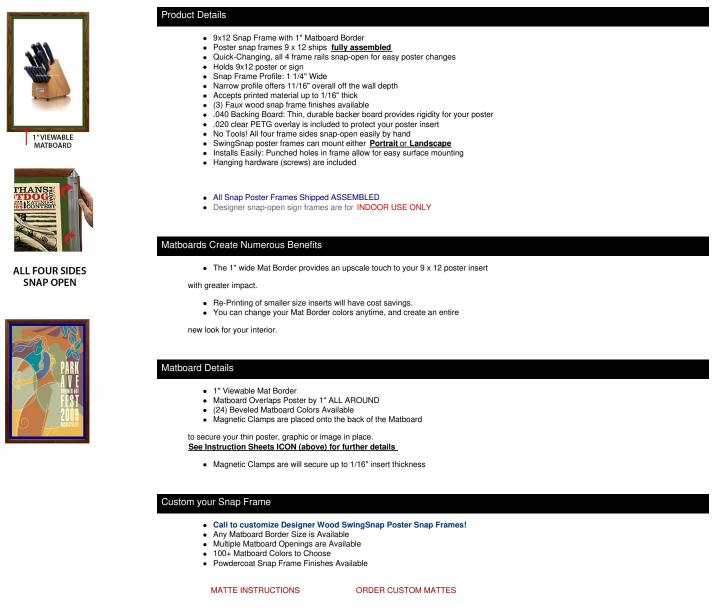

## Designer Wood Snap Frames for Posters 9x12 (1" Wide Matboard)

## FOR CURRENT PRICING, VISIT THE ID # LISTED ABOVE

ABOUT SNAP FRAMES

| Model            | Insert Size | Overall Size      | Viewable Area    | Ships Via | Shipping Wt | How is Frame Shipped? |
|------------------|-------------|-------------------|------------------|-----------|-------------|-----------------------|
| SSMCWOODMAT1-912 | 9" x 12"    | 11 1/2" x 14 1/2" | 7 1/2" x 10 1/2" | FedEx     | 7           | Assembled             |