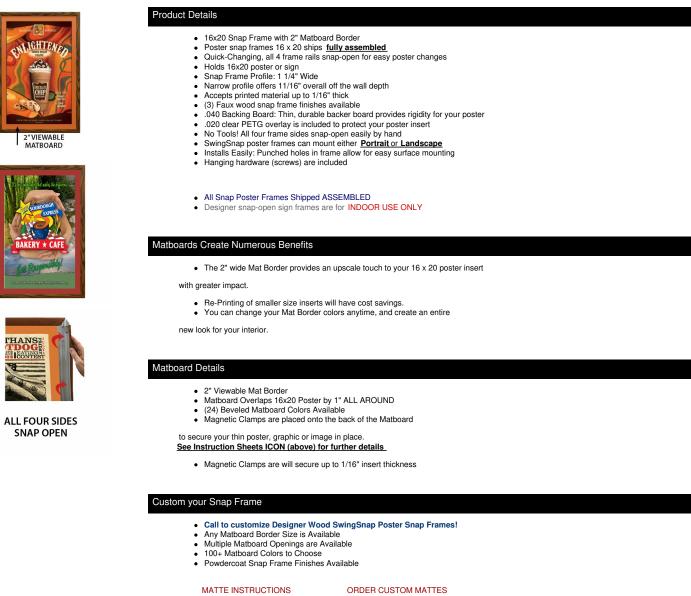

## **Displays4Sale**

A DIVISION OF ACCESS DISPLAY GROUP, INC.

TEL: 800-289-1539 FAX: 877-842-5126 E-MAIL: info@displays4sale.com

## **Product Sheet**

Item ID # SSMCWOODMAT2-1620

## Designer Wood Snap Frames for Posters 16x20 (2" Wide Matboard)

## FOR CURRENT PRICING, VISIT THE ID # LISTED ABOVE



ABOUT SNAP FRAMES

| Model             | Insert Size | Overall Size      | Viewable Area | Ships Via | Shipping Wt | How is Frame Shipped? |
|-------------------|-------------|-------------------|---------------|-----------|-------------|-----------------------|
| SSMCWOODMAT2-1620 | 16" x 20"   | 20 1/2" x 24 1/2" | 14" x 18"     | FedEx     | 9           | Assembled             |